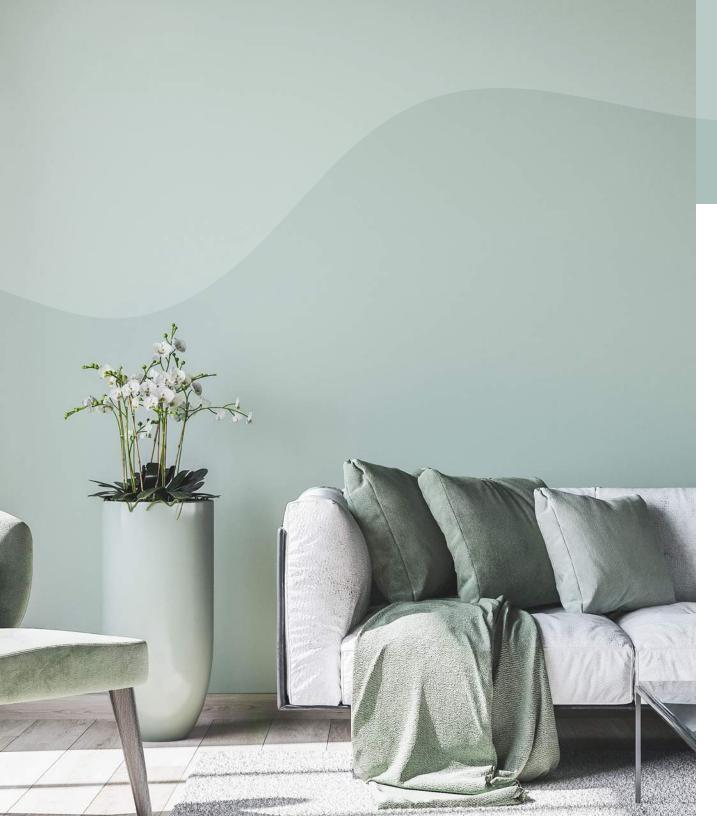

Nominated **colour of the year** by our team of experts, Simple Serenity can be used with flair in every room of the house from the basement to the attic. It is said of this shade that it awakens hope and calm tensions. If at first glance, this delicate blue gives off a lot of softness, you will notice

at first glance, this delicate blue gives off a lot of softness, you will notice that it can still add punch to a decor that is meant to be more vibrant. It is used in perfect harmony from the pursery to the master bedroom

the nursery to the master bedroom. It's not surprising that this colour has the power to appease. Especially when the shade has a velvet touch like Simple Serenity.

#### **0614** SIMPLE SERENITY

Simple Serenity on walls, furnitures and much more...

オンオン

1

1

• 6