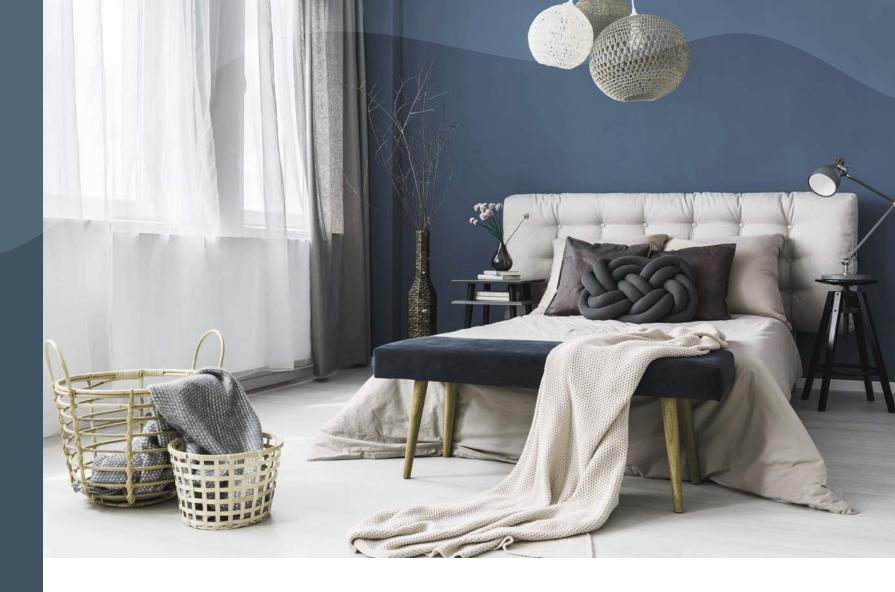

Nominated **colour of the year** by our team of experts, Simple Serenity can be used with flair in every room of the house from the basement to the attic. It is said of this shade that it awakens hope and calm tensions. If at first glance, this delicate blue gives off a lot of softness, you will notice

at first glance, this delicate blue gives off a lot of softness, you will notice that it can still add punch to a decor that is meant to be more vibrant. It is used in perfect harmony from the pursery to the master bedroom

the nursery to the master bedroom. It's not surprising that this colour has the power to appease. Especially when the shade has a velvet touch like Simple Serenity.

#### **0614** SIMPLE SERENITY

Simple Serenity on walls, furnitures and much more...

オンオン

1

1

• 6