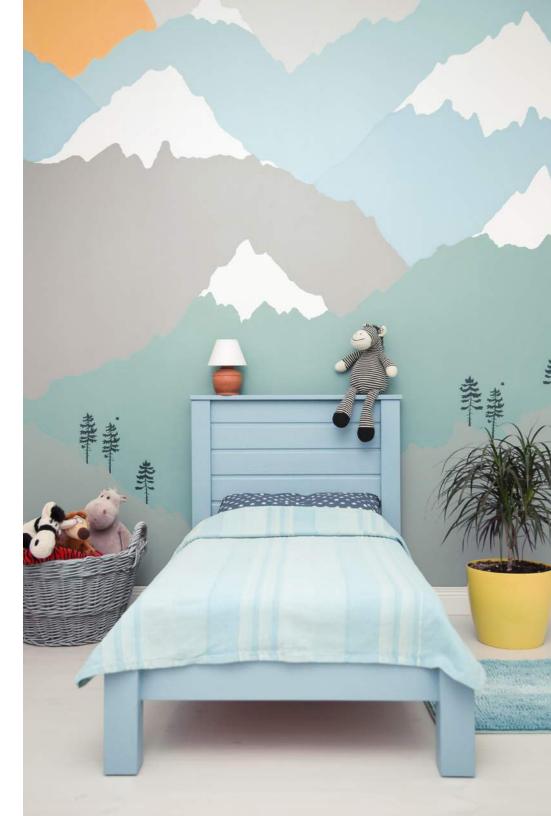

Nominated **colour of the year** by our team of experts, Simple Serenity can be used with flair in every room of the house from the basement to the attic. It is said of this shade that it awakens hope and calm tensions. If at first glance, this delicate blue gives off a lot of softness, you will notice

at first glance, this delicate blue gives off a lot of softness, you will notice that it can still add punch to a decor that is meant to be more vibrant. It is used in perfect harmony from the pursery to the master bedroom

the nursery to the master bedroom. It's not surprising that this colour has the power to appease. Especially when the shade has a velvet touch like Simple Serenity.

#### **0614** SIMPLE SERENITY

Simple Serenity on walls, furnitures and much more...

オンオン

1

1

• 6