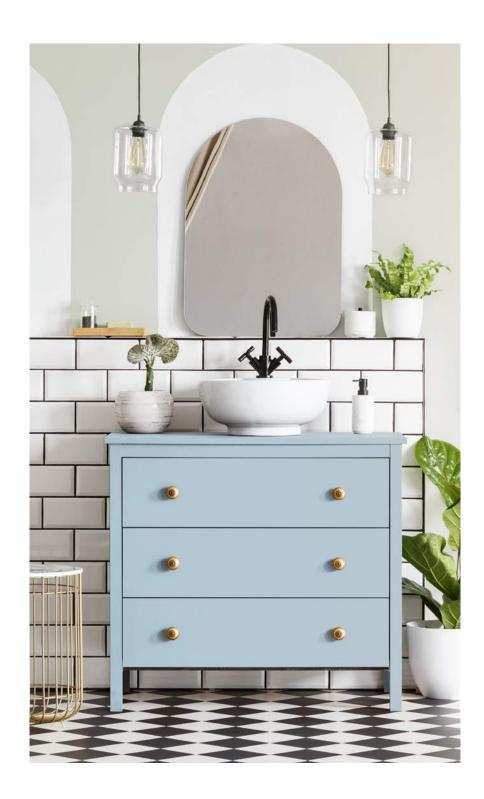

Nominated **colour of the year** by our team of experts, Simple Serenity can be used with flair in every room of the house from the basement to the attic. It is said of this shade that it awakens hope and calm tensions. If at first glance, this delicate blue gives off a lot of softness, you will notice

at first glance, this delicate blue gives off a lot of softness, you will notice that it can still add punch to a decor that is meant to be more vibrant. It is used in perfect harmony from the pursery to the master bedroom

the nursery to the master bedroom. It's not surprising that this colour has the power to appease. Especially when the shade has a velvet touch like Simple Serenity.

#### **0614** SIMPLE SERENITY

Simple Serenity on walls, furnitures and much more...

オンオン

1

1

• 6