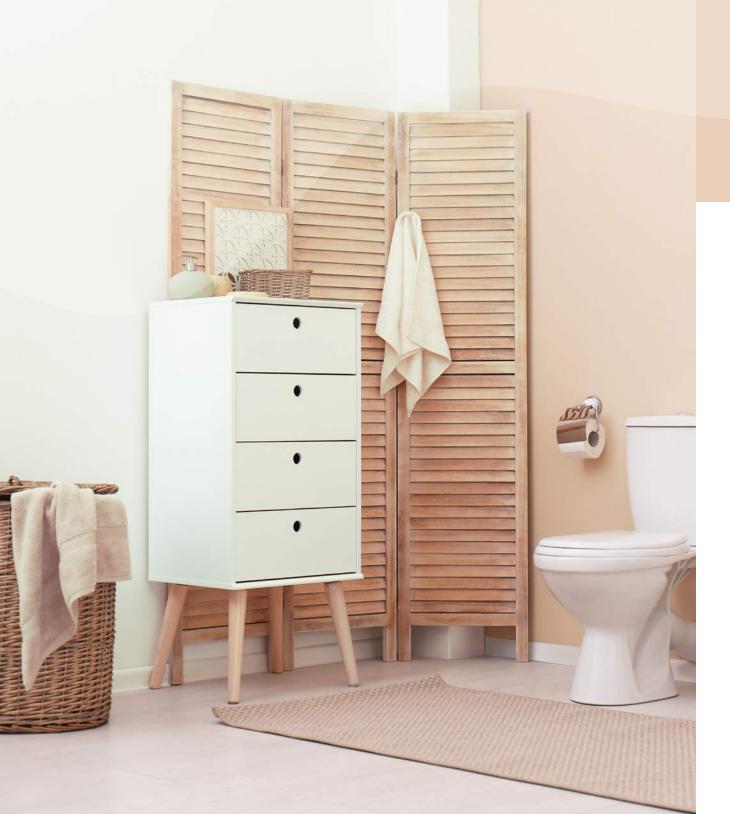

# 0160 KINGDOM'S KEYS

In contemporary, country or classic decor, more subdued accent colours look great. They have a calming and soothing effect... they almost act like antidepressants!

We fell in love with 0160 - Kingdom's Keys, a touching peach pink that stands out in the living room as well as in the nursery.

#### Pro Tip

It is possible to draw colourful shapes on the wall with paint without the result being childish. The curves also bring a lot of softness and style.