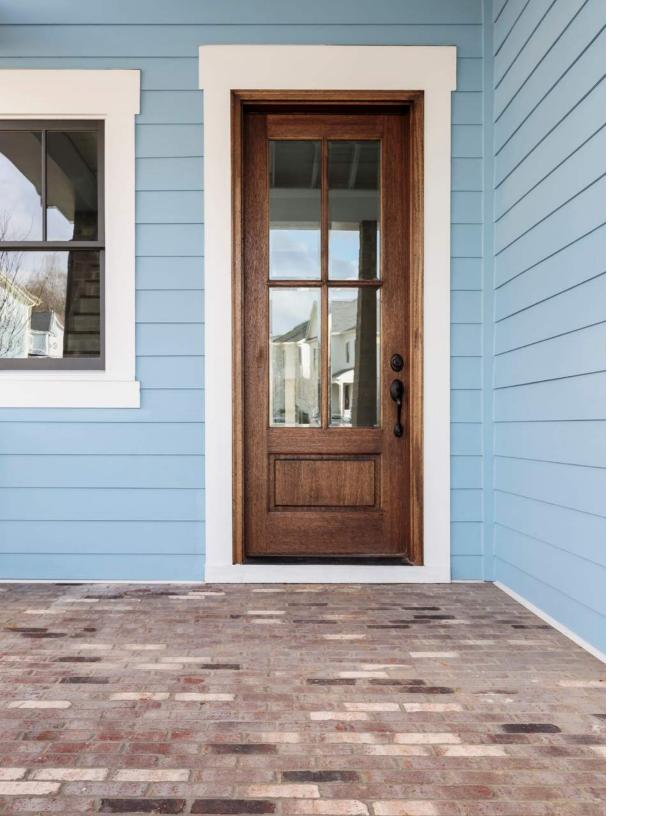

Nominated **colour of the year** by our team of experts, Simple Serenity can be used with flair in every room of the house from the basement to the attic. It is said of this shade that it awakens hope and calm tensions. If at first glance, this delicate blue gives off a lot of softness, you will notice

at first glance, this delicate blue gives off a lot of softness, you will notice that it can still add punch to a decor that is meant to be more vibrant. It is used in perfect harmony from the pursery to the master bedroom

the nursery to the master bedroom. It's not surprising that this colour has the power to appease. Especially when the shade has a velvet touch like Simple Serenity.

#### **0614** SIMPLE SERENITY

Simple Serenity on walls, furnitures and much more...

オンオン

1

1

• 6