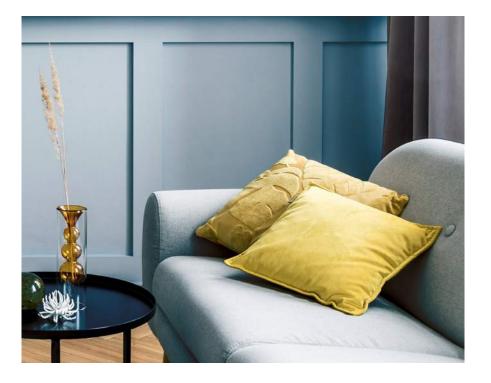

#### **0614** SIMPLE SERENITY

Simple Serenity on walls, furnitures and much more...

オンオン

1

1

• 6

#### Pro Tip

Velvet furniture is in vogue! A reading chair designed in this material will fit perfectly with Simple Serenity and give your bedroom a sophisticated look.