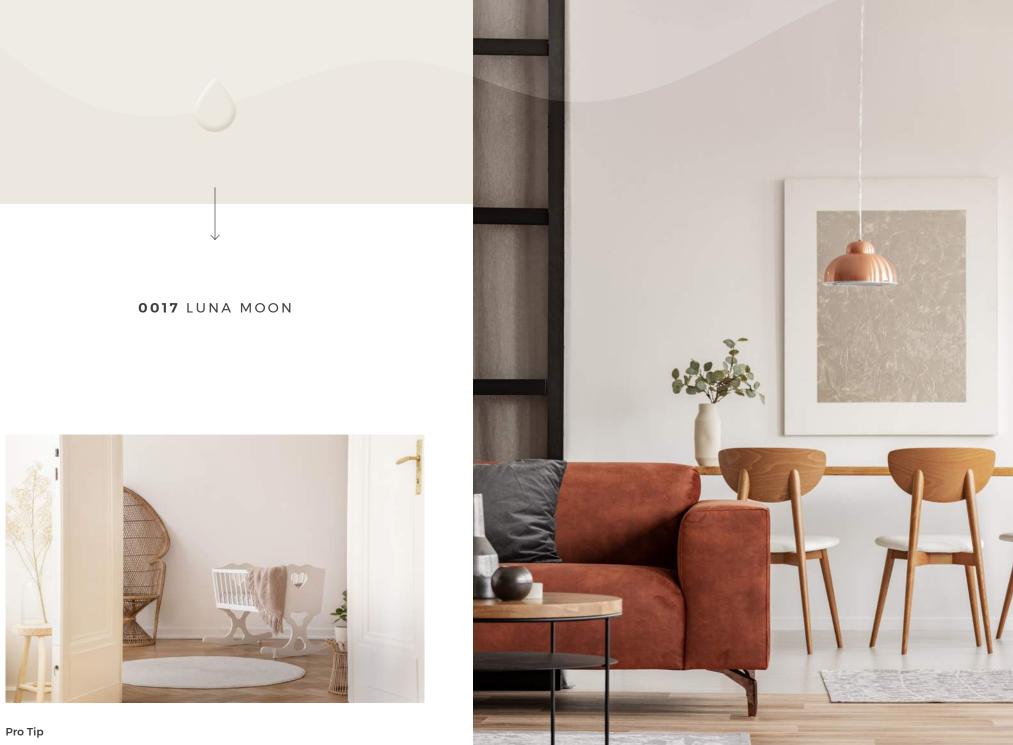

#### Pro Tip

It is possible to draw colourful shapes on the wall with paint without the result being childish. The curves also bring a lot of softness and style.