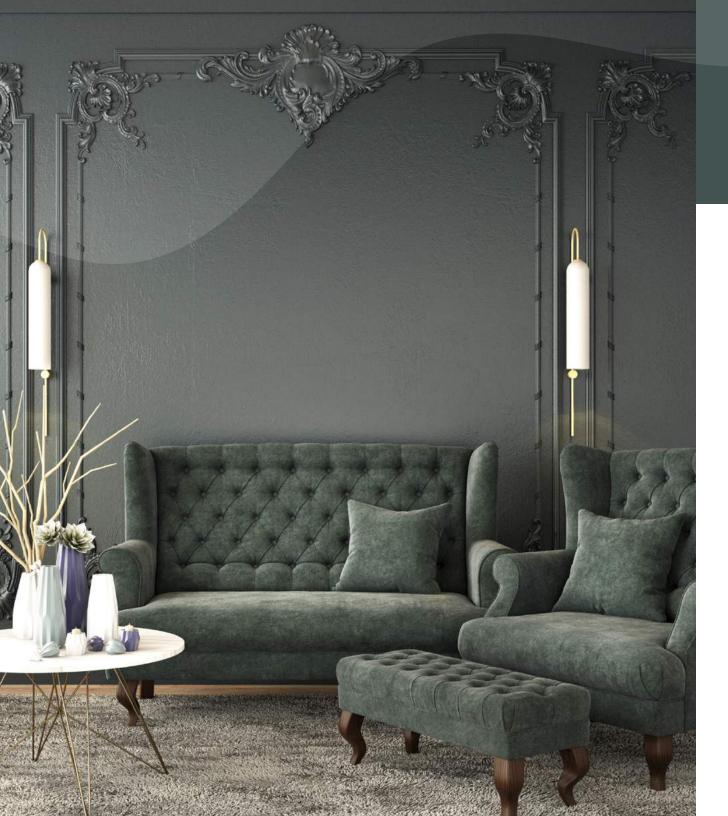

#### Pro Tip

Velvet furniture is in vogue! A reading chair designed in this material will fit perfectly with Simple Serenity and give your bedroom a sophisticated look.

#### 0634 DAY SPA

Both cozy and luxurious, velvet is everywhere in our decor. Furniture or decorative cushions, when covered with this fabric, they are automatically refined. In fact, all of our trendy colours are brought to life by the presence of velvety elements.