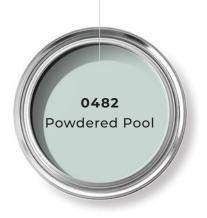

### 0482 · Powdered Pool

As we look ahead to 2024, reconnecting with nature and creating meaningful moments with loved ones is what's most important. To reflect this, our homes will become a sanctuary where we feel grounded and can build memories to cherish forever. With this in mind, we introduce our colour of the year, Powdered Pool 0482, a soft, intense shade of blue designed to make your home a place of healing and soothing.