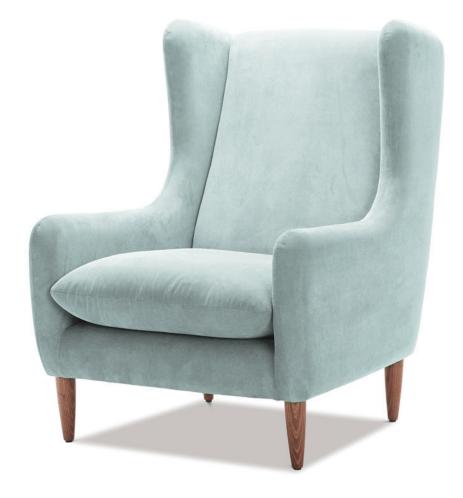

### 0482 · Powdered Pool

As we look ahead to 2024, reconnecting with nature and creating meaningful moments with loved ones is what's most important. To reflect this, our homes will become a sanctuary where we feel grounded and can build memories to cherish forever. With this in mind, we introduce our colour of the year, Powdered Pool 0482, a soft, intense shade of blue designed to make your home a place of healing and soothing.